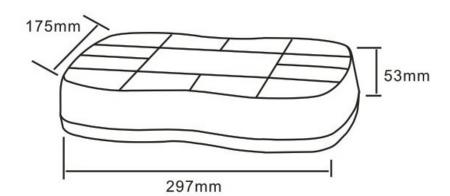

| Specification   |                                 |
|-----------------|---------------------------------|
| Type            | LED Light Bar                   |
| Colour          | Amber                           |
| Voltage         | 12/24V                          |
| Current         | 2A                              |
| Number of LED's | 20                              |
| LED Power       | 3W                              |
| Lens            | Polycarbonate                   |
| Housing         | ABS                             |
| Weight          | 1.35Kg                          |
| Dimensions      | 297*175*53mm                    |
| IP Rating       | IP65                            |
| Flash Patterns  | Single, Double & Rotating       |
| Compliance      | E Marked ECE R65 (Single Flash) |