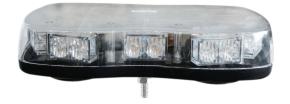

## Part No. 0-443-60

LED Beacon Light Bar, Single Bolt, Amber, 12/24v, c/w 4m cable. 3 Flash Patterns - single, double and rotating Single Flash ECE 65 Approved. 20 x 3W LED's. IP65.

Technical Drawing (not to scale)

| Specification   |                                 |
|-----------------|---------------------------------|
| Type            | LED Light Bar                   |
| Colour          | Amber                           |
| Voltage         | 12/24V                          |
| Current         | 2A                              |
| Number of LED's | 20                              |
| LED Power       | 3W                              |
| Lens            | Polycarbonate                   |
| Housing         | ABS                             |
| Weight          | 1.35Kg                          |
| Dimensions      | 297*175*53mm                    |
| IP Rating       | IP65                            |
| Flash Patterns  | Single, Double & Rotating       |
| Compliance      | E Marked ECE R65 (Single Flash) |